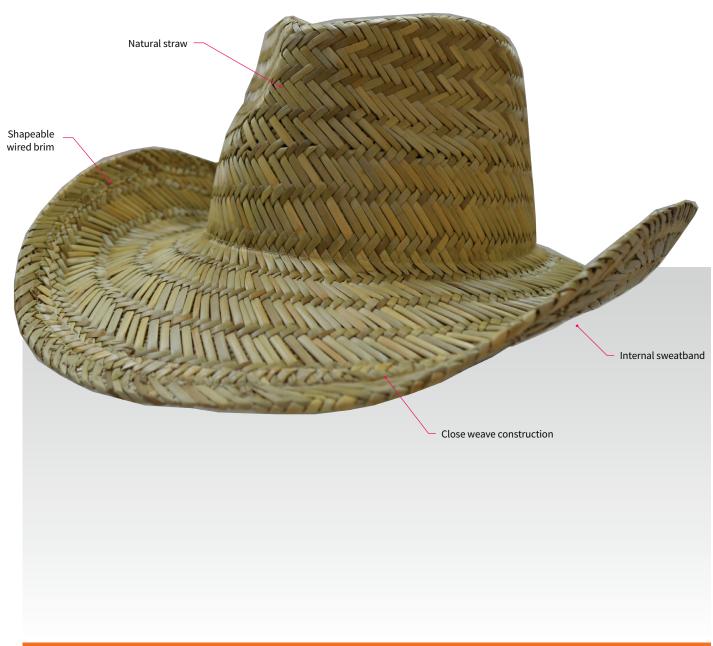

## **SPECIFICATIONS**

MATERIAL: Straw

**SIZES:** S/M, L/XL

**DECORATION TYPES:** Sublimation

**DECORATION AREAS:** Sublimated hat band

**DESCRIPTION:** • Natural straw

100% biodegradableShapeable wired brim

Close weave construction

Internal sweatband

Sublimated hat bands sold separately

**COLOURWAYS:** Natural straw

**PACKAGING:** 2 stacks of 25 per carton

**CARTON QUANTITY:** 50 pieces

**CARTON MEASUREMENTS:** 30cm W x 27cm D x 63cm H